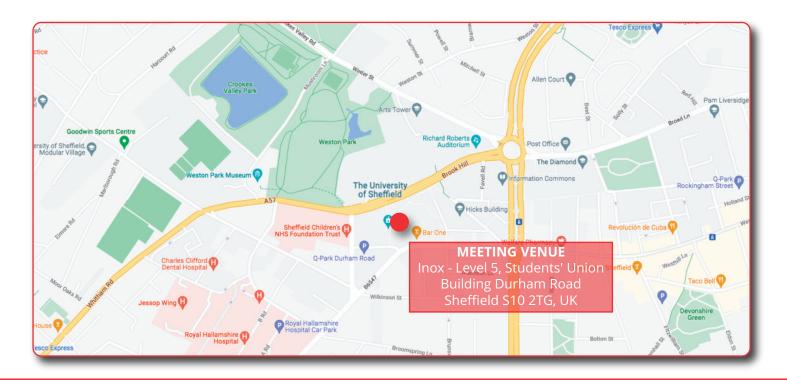

#### **MEETING VENUE**

Inox - Level 5, Students' Union Building Durham Road, Sheffield S10 2TG, UK http://inoxdine.co.uk/

Organization and Graphic project by

10